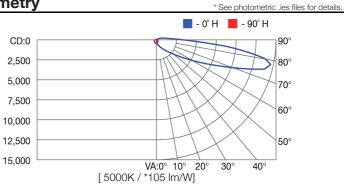

### Photometry

Description

Billboard floodlight boasting amazing energy savings Efficient beam control maximizes set back of fixture Optimized light distribution without light trespass