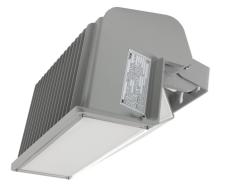

## **BIFA 100W**

**LED Flood Lighting** 

### Applications Wall Packs Billboards

| Specifications                |       |                                          |                        |
|-------------------------------|-------|------------------------------------------|------------------------|
| Model Name                    |       | BIF100                                   |                        |
| Power Consumption             |       | 100W                                     |                        |
| Light Source                  |       | 3.0W High Power LED Chips (Qty : 30 pcs) |                        |
| Correlated Color Temperature  |       | 5000K (3000K / 4000K available)          |                        |
| Luminous Flux *               |       | 9,500 lm                                 | 10,500 lm              |
| Luminous Efficacy *           |       | 95 lm/W                                  | 105 lm/W               |
| LED Driving Current *         |       | 1.0 A                                    |                        |
| Color Rendering Index         |       | 70 Ra                                    |                        |
| Light Distribution            |       | Asymmetric Wide                          |                        |
| LED Chip Manufacturer         |       | CREE / LG                                |                        |
| Input Voltage                 |       | 100 ~ 240 Vac                            | 100 ~ 277 Vac          |
| Input Current                 |       | Max 1.25A (@100Vac)                      |                        |
| Power Factor                  |       | ≥0.9 at Max load                         |                        |
| Frequency                     |       | 50 / 60 Hz                               |                        |
| Surge Protection Device       |       | Line-Line 20KV, Line-FG 20KV             |                        |
| Driver Type                   |       | Constant Current (CC)                    |                        |
| Fixture & Driver Manufacturer |       | KMW INC. / Made in Korea                 |                        |
| Size (WxLxH)                  |       | 9.7 x 7.8 x 9.7 (inch)                   | 247 x 198.5 x 247 (mm) |
| Weight (Driver included)      |       | 7.7 lb                                   | 3.5 Kg                 |
| Material                      | Body  | Cast Aluminum                            |                        |
|                               | Optic | Silver Reflector                         |                        |
|                               | Cover | Polycarbonate 3.0T (Clear)               |                        |
| Finish                        |       | Powder Coating                           |                        |
| IP Rating                     |       | IP66                                     |                        |
| Mounting Option               |       | Swivel Bracket                           |                        |
| Operating Temperature         |       | -22°F ~ 122°F                            | -30°C ~ 50°C           |
| Life Time                     |       | 50,000 Hours (@77°F / 25°C)              |                        |
| Warranty                      |       | 5 Years (12 hours usage per day)         |                        |
| *Tolerance : ± 5%             |       |                                          |                        |